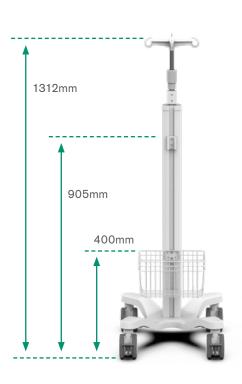

#### **Specifications**

| Mechanical data         |                                    |  |
|-------------------------|------------------------------------|--|
| Height                  | 1034mm                             |  |
| Wheelbase dimension     | 616mm (diameter)                   |  |
| Wheels construction     | Polyamide with Polyurethane thread |  |
| Wheels/locking          | 4 lockable, 100mm (diameter)       |  |
| Loading capacity        | 20kg                               |  |
| Angle of tilt           | 10°                                |  |
| Construction            |                                    |  |
|                         | Construction                       |  |
| Main assembly           | Construction  Aluminium            |  |
| Main assembly           |                                    |  |
| Main assembly  RAL 9016 | Aluminium                          |  |
|                         | Aluminium                          |  |
| RAL 9016                | Aluminium Colour                   |  |