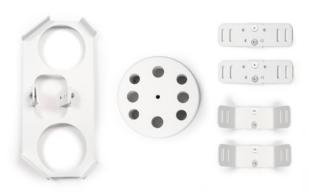

### **Features**

Includes two equipment mounting brackets

Basket with adjustable height

### Gas bottle kit

| Code    | Description            | Box Qty. |
|---------|------------------------|----------|
| 7600000 | Mobile equipment stand | 1        |
| 7600006 | Gas bottle kit         | 1        |