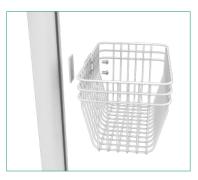

### **Features**

Includes two equipment mounting brackets

Basket with adjustable height