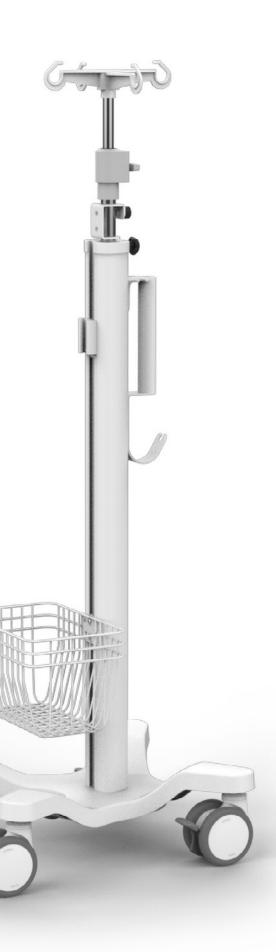

# InterFlow™ Gas Blender InterFlow™

Mobile equipment stand

Critical Care • Patient Interfaces

#### **Ergonomic**

Simple lightweight design for easy to use

## Multi-purpose

Choice of equipment mounting

### Quick setup

Supplied fully assembled with minimal packaging

### **Features**

Includes two equipment mounting brackets

Basket with adjustable height

#### **Specifications**

| Mechanical data         |                                    |  |
|-------------------------|------------------------------------|--|
| Height                  | 1034mm                             |  |
| Wheelbase dimension     | 616mm (diameter)                   |  |
| Wheels construction     | Polyamide with Polyurethane thread |  |
| Wheels/locking          | 4 lockable, 100mm (diameter)       |  |
| Loading capacity        | 20kg                               |  |
| Angle of tilt           | 10°                                |  |
| Construction            |                                    |  |
|                         | Construction                       |  |
| Main assembly           | Construction  Aluminium            |  |
| Main assembly           |                                    |  |
| Main assembly  RAL 9016 | Aluminium                          |  |
|                         | Aluminium                          |  |
| RAL 9016                | Aluminium Colour                   |  |