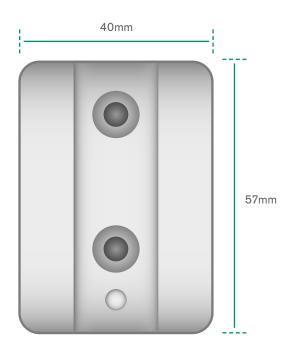

#### **Specifications**

| Mechanical data         |                                    |  |
|-------------------------|------------------------------------|--|
| Height                  | 1034mm                             |  |
| Wheelbase dimension     | 616mm (diameter)                   |  |
| Wheels construction     | Polyamide with Polyurethane thread |  |
| Wheels/locking          | 4 lockable, 100mm (diameter)       |  |
| Loading capacity        | 20kg                               |  |
| Angle of tilt           | 10°                                |  |
| Construction            |                                    |  |
|                         | Construction                       |  |
| Main assembly           | Construction  Aluminium            |  |
| Main assembly           |                                    |  |
| Main assembly  RAL 9016 | Aluminium                          |  |
|                         | Aluminium                          |  |
| RAL 9016                | Aluminium Colour                   |  |