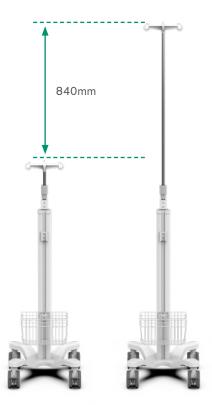

#### **Specifications**

| Mechanical data         |                                    |  |
|-------------------------|------------------------------------|--|
| Height                  | 1034mm                             |  |
| Wheelbase dimension     | 616mm (diameter)                   |  |
| Wheels construction     | Polyamide with Polyurethane thread |  |
| Wheels/locking          | 4 lockable, 100mm (diameter)       |  |
| Loading capacity        | 20kg                               |  |
| Angle of tilt           | 10°                                |  |
| Construction            |                                    |  |
|                         | Construction                       |  |
| Main assembly           | Construction  Aluminium            |  |
| Main assembly           |                                    |  |
| Main assembly  RAL 9016 | Aluminium                          |  |
|                         | Aluminium                          |  |
| RAL 9016                | Aluminium Colour                   |  |