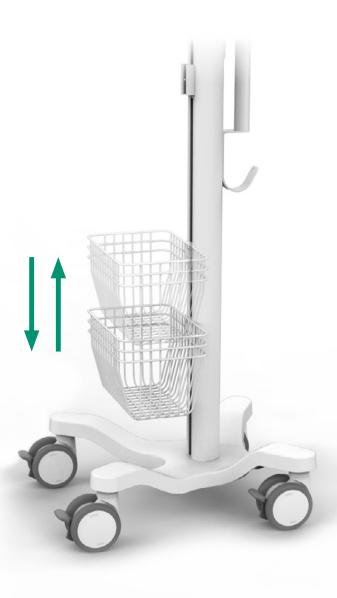

### **Features**

Includes two equipment mounting brackets

Basket with adjustable height