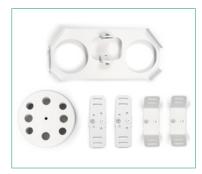

### **Features**

Includes two equipment mounting brackets

Basket with adjustable height

### Gas bottle kit

| Code    | Description            | Box Qty. |
|---------|------------------------|----------|
| 7600000 | Mobile equipment stand | 1        |
| 7600006 | Gas bottle kit         | 1        |