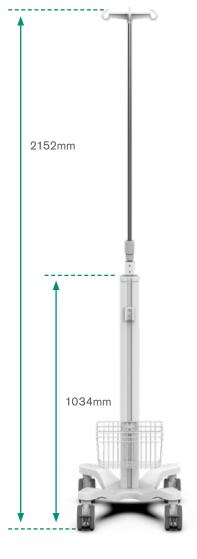

#### **Specifications**

| Mechanical data         |                                    |  |
|-------------------------|------------------------------------|--|
| Height                  | 1034mm                             |  |
| Wheelbase dimension     | 616mm (diameter)                   |  |
| Wheels construction     | Polyamide with Polyurethane thread |  |
| Wheels/locking          | 4 lockable, 100mm (diameter)       |  |
| Loading capacity        | 20kg                               |  |
| Angle of tilt           | 10°                                |  |
| Construction            |                                    |  |
|                         | Construction                       |  |
| Main assembly           | Construction  Aluminium            |  |
| Main assembly           |                                    |  |
| Main assembly  RAL 9016 | Aluminium                          |  |
|                         | Aluminium                          |  |
| RAL 9016                | Aluminium Colour                   |  |