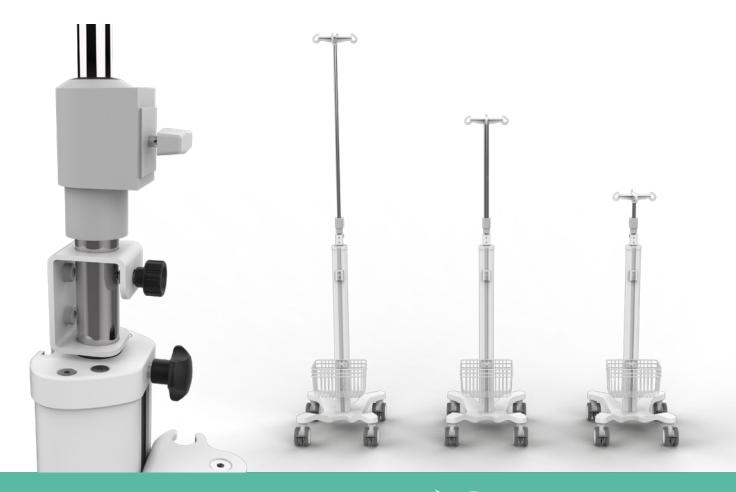

# InterFlow™ Gas Blender InterFlow™

Mobile equipment stand

Critical Care • Patient Interfaces

## Multi-purpose

Choice of equipment mounting

### Quick setup

Supplied fully assembled with minimal packaging

#### **Specifications**

| Mechanical data         |                                    |  |
|-------------------------|------------------------------------|--|
| Height                  | 1034mm                             |  |
| Wheelbase dimension     | 616mm (diameter)                   |  |
| Wheels construction     | Polyamide with Polyurethane thread |  |
| Wheels/locking          | 4 lockable, 100mm (diameter)       |  |
| Loading capacity        | 20kg                               |  |
| Angle of tilt           | 10°                                |  |
| Construction            |                                    |  |
|                         | Construction                       |  |
| Main assembly           | Construction  Aluminium            |  |
| Main assembly           |                                    |  |
| Main assembly  RAL 9016 | Aluminium                          |  |
|                         | Aluminium                          |  |
| RAL 9016                | Aluminium Colour                   |  |