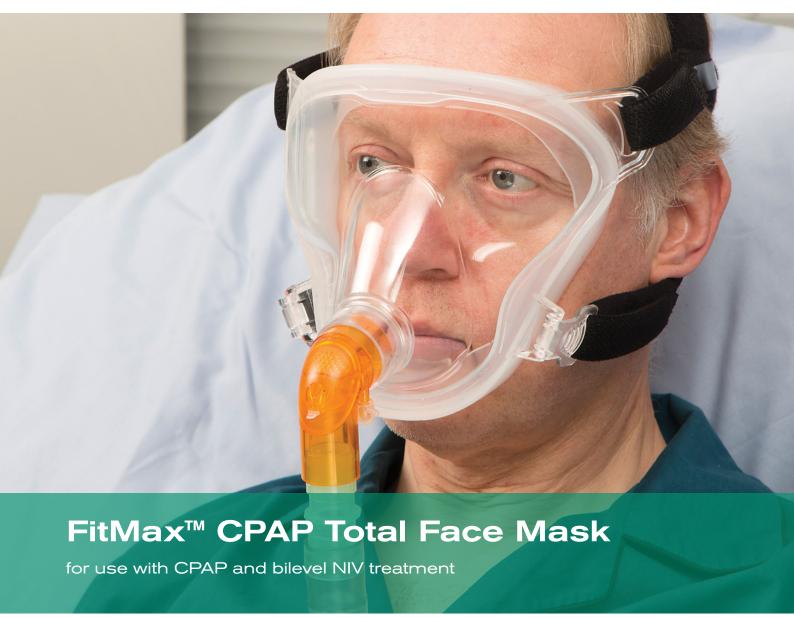

Critical Care • FitMax™ CPAP Total Face Mask

## FitMax™ CPAP Total Face Mask

The FitMax CPAP total face mask is an adult (>30kg) single patient use NIV patient interface for use with CPAP and bilevel treatment within the hospital environment. The design of the mask helps to eliminate the nasal bridge issues that can be associated with traditional oronasal masks. The FitMax is easy to fit and is available in 3 sizes for the majority of patients.