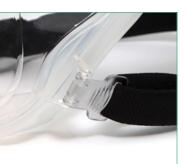

Critical Care • FitMax™ CPAP Total Face Mask



## FitMax™ CPAP Total Face Mask

The FitMax CPAP total face mask is an adult (>30kg) single patient use NIV patient interface for use with CPAP and bilevel treatment within the hospital environment. The design of the mask helps to eliminate the nasal bridge issues that can be associated with traditional oronasal masks. The FitMax is easy to fit and is available in 3 sizes for the majority of patients.

Two colour coded elbow options are provided for different clinical situations – an anti-asphyxia elbow with leak port for use with single limb breathing systems and a standard elbow for use with dual limb breathing systems.

## Silicone cushion

to provide a comfortable fit



## Swivel connector

to allow for patient movement





**Vent