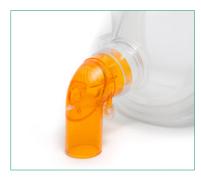

Two colour coded elbow options are provided for different clinical situations – an anti-asphyxia elbow with leak port for use with single limb breathing systems and a standard elbow for use with dual limb breathing systems.

## Swivel connector

to allow for patient movement

**Vented anti-asphyxia elbow** with monitoring port, for use with single limb breathing systems

**Standard elbow** with monitoring port, for use with dual limb systems