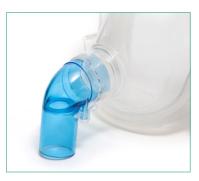

Two colour coded elbow options are provided for different clinical situations – an anti-asphyxia elbow with leak port for use with single limb breathing systems and a standard elbow for use with dual limb breathing systems.

## Swivel connector

to allow for patient movement

**Vented anti-asphyxia elbow** with monitoring port, for use with single limb breathing systems

**Standard elbow** with monitoring port, for use with dual limb systems