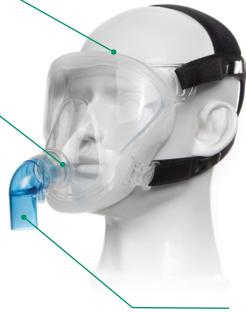

## FitMax™ CPAP Total Face Mask

The FitMax CPAP total face mask is an adult (>30kg) single patient use NIV patient interface for use with CPAP and bilevel treatment within the hospital environment. The design of the mask helps to eliminate the nasal bridge issues that can be associated with traditional oronasal masks. The FitMax is easy to fit and is available in 3 sizes for the majority of patients.

## Silicone cushion

to provide a comfortable fit

## Swivel connector

to allow for patient movement

**Vented anti-asphyxia elbow** with monitoring port, for use with single limb breathing systems

**Standard elbow** with monitoring port, for use with dual limb systems