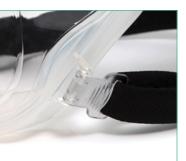

## Silicone cushion

to provide a comfortable fit

## Swivel connector

to allow for patient movement

Comfortable headstrap with removable clips

**Vented anti-asphyxia elbow** with monitoring port, for use with single limb breathing systems

**Standard elbow** with monitoring port, for use with dual limb systems