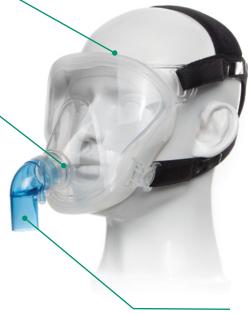

## Silicone cushion

to provide a comfortable fit

## Fifth headstrap adjustment on the top of patient's head

## Swivel connector

to allow for patient movement

Comfortable headstrap with removable clips

**Vented anti-asphyxia elbow** with monitoring port, for use with single limb breathing systems

**Standard elbow** with monitoring port, for use with dual limb systems