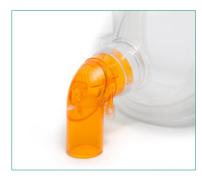

Two colour coded elbow options are provided for different clinical situations – an anti-asphyxia elbow with leak port for use with single limb breathing systems and a standard elbow for use with dual limb breathing systems.

## Swivel connector

to allow for patient movement

Comfortable headstrap with removable clips

**Vented anti-asphyxia elbow** with monitoring port, for use with single limb breathing systems

**Standard elbow** with monitoring port, for use with dual limb systems