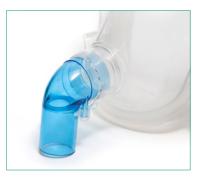

Two colour coded elbow options are provided for different clinical situations – an anti-asphyxia elbow with leak port for use with single limb breathing systems and a standard elbow for use with dual limb breathing systems.

## Swivel connector

to allow for patient movement

Comfortable headstrap with removable clips

**Vented anti-asphyxia elbow** with monitoring port, for use with single limb breathing systems

**Standard elbow** with monitoring port, for use with dual limb systems