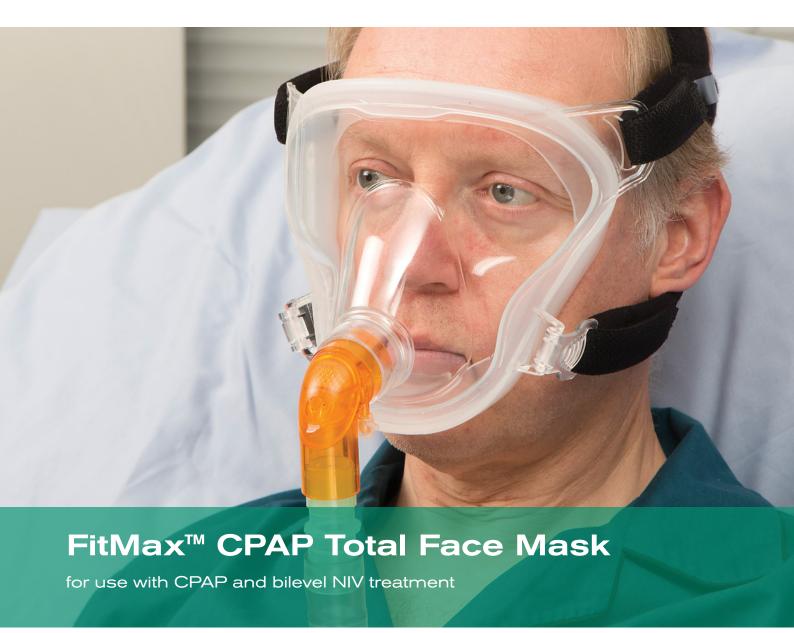

Critical Care • FitMax™ CPAP Total Face Mask

## FitMax™ CPAP Total Face Mask

The FitMax CPAP total face mask is an adult (>30kg) single patient use NIV patient interface for use with CPAP and bilevel treatment within the hospital environment. The design of the mask helps to eliminate the nasal bridge issues that can be associated with traditional oronasal masks. The FitMax is easy to fit and is available in 3 sizes for the majority of patients.