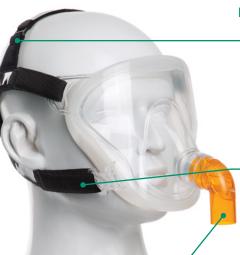

## Silicone cushion

to provide a comfortable fit

## Fifth headstrap adjustment on the top of patient's head

## Swivel connector

to allow for patient movement

Comfortable headstrap with removable clips

**Vented anti-asphyxia elbow** with monitoring port, for use with single limb breathing systems

**Standard elbow** with monitoring port, for use with dual limb systems