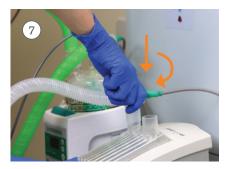

Insert the fluid collection bag into the InterCooler

**Connect** the **expiratory** heated wire **limb to** the 22mm **male** connector of the InterCooler **cassette** 

Connect the return limb to the 22mm female cassette connector

**Connect** the other end of the **return limb** to the **ventilator**. If **filtration** is required, use the 7-day **Air-Guard Clear 7** filter

Turn on the InterCooler by pressing the power button. The button will illuminate green if the system is set up and functioning correctly