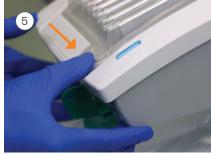

## Replacing the fluid collection bag\*

When the fluid collection bag is full the power button will flash blue

Insert a new collection bag

To replace the fluid collection bag press the InterCooler latch to release the cassette

Push the cassette down and and the latch forward, ensure location by checking that the latch is flush with the front of the InterCooler<sup>™</sup> housing (see fig.1 below)

Remove the full collection bag and replace with a new bag