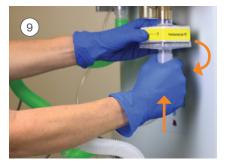

**Insert** the InterCooler **cassette** ensuring that the rear edge is located **beneath** the lip in the InterCooler base

Mount the InterCooler on to the appropriate InterCooler bracket

Push the cassette down and and the latch forward, ensure location by checking that the latch is flush with the front of the InterCooler housing (see fig.1 over the page)

Push the cassette down and and the latch forward, ensure location by checking that the latch is flush with the front of the InterCooler<sup>™</sup> housing (see fig.1 below)

Remove the full collection bag and replace with a new bag

The button will illuminate green if the system is set up and functioning correctly

Please note: Ventilation can continue uninterrupted during bag replacement.

Figure 1: Ensure latch is flush with the front of the InterCooler housing.