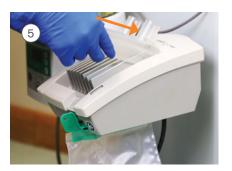

**Insert** the InterCooler **cassette** ensuring that the rear edge is located **beneath** the lip in the InterCooler base

Mount the InterCooler on to the appropriate InterCooler bracket

Push the cassette down and and the latch forward, ensure location by checking that the latch is flush with the front of the InterCooler housing (see fig.1 over the page)

Push the cassette down and and the latch forward, ensure location by checking that the latch is flush with the front of the InterCooler<sup>™</sup> housing (see fig.1 below)

Remove the full collection bag and replace with a new bag

The button will illuminate green if the system is set up and functioning correctly

Please note: Ventilation can continue uninterrupted during bag replacement.

Figure 1: Ensure latch is flush with the front of the InterCooler housing.