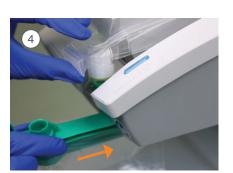

## Replacing the fluid collection bag\*

When the fluid collection bag is full the power button will flash blue

Insert a new collection bag

To replace the fluid collection bag press the InterCooler latch to release the cassette

Push the cassette down and and the latch forward, ensure location by checking that the latch is flush with the front of the InterCooler<sup>™</sup> housing (see fig.1 below)

Remove the full collection bag and replace with a new bag