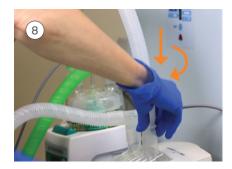

## Replacing the fluid collection bag\*

When the fluid collection bag is full the power button will flash blue

Insert a new collection bag

To replace the fluid collection bag press the InterCooler latch to release the cassette

Push the cassette down and and the latch forward, ensure location by checking that the latch is flush with the front of the InterCooler<sup>™</sup> housing (see fig.1 below)

Remove the full collection bag and replace with a new bag