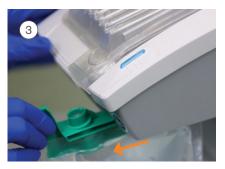

Insert the fluid collection bag into the InterCooler

**Connect** the **expiratory** heated wire **limb to** the 22mm **male** connector of the InterCooler **cassette** 

Connect the return limb to the 22mm female cassette connector