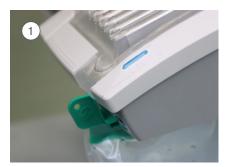

Insert the fluid collection bag into the InterCooler

**Connect** the **expiratory** heated wire **limb to** the 22mm **male** connector of the InterCooler **cassette** 

Connect the return limb to the 22mm female cassette connector