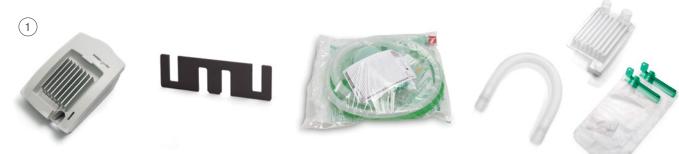

## InterCooler<sup>™</sup> set up guide

You will need: InterCooler unit, bracket, dual heated wire breathing system and InterCooler adapter kit

Mount the humidifier on to the appropriate InterCooler bracket

**Insert** the InterCooler **cassette** ensuring that the rear edge is located **beneath** the lip in the InterCooler base

Mount the InterCooler on to the appropriate InterCooler bracket

Push the cassette down and and the latch forward, ensure location by checking that the latch is flush with the front of the InterCooler housing (see fig.1 over the page)

Insert the fluid collection bag into the InterCooler

**Connect** the **expiratory** heated wire **limb to** the 22mm **male** connector of the InterCooler **cassette** 

Connect the return limb to the 22mm female cassette connector

**Connect** the other end of the **return limb** to the **ventilator**. If **filtration** is required, use the 7-day **Air-Guard Clear 7** filter

Turn on the InterCooler by pressing the power button. The button will illuminate green if the system is set up and functioning correctly