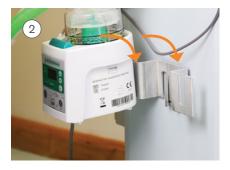

## InterCooler<sup>™</sup> set up guide

You will need: InterCooler unit, bracket, dual heated wire breathing system and InterCooler adapter kit

Mount the humidifier on to the appropriate InterCooler bracket