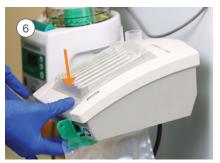

**Insert** the InterCooler **cassette** ensuring that the rear edge is located **beneath** the lip in the InterCooler base

Mount the InterCooler on to the appropriate InterCooler bracket

Push the cassette down and and the latch forward, ensure location by checking that the latch is flush with the front of the InterCooler housing (see fig.1 over the page)

Push the cassette down and and the latch forward, ensure location by checking that the latch is flush with the front of the InterCooler<sup>™</sup> housing (see fig.1 below)

Remove the full collection bag and replace with a new bag

The button will illuminate green if the system is set up and functioning correctly

Please note: Ventilation can continue uninterrupted during bag replacement.

Figure 1: Ensure latch is flush with the front of the InterCooler housing.