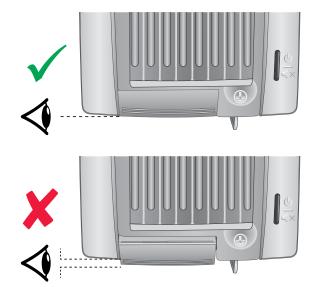

**Insert** the InterCooler **cassette** ensuring that the rear edge is located **beneath** the lip in the InterCooler base

Mount the InterCooler on to the appropriate InterCooler bracket

Push the cassette down and and the latch forward, ensure location by checking that the latch is flush with the front of the InterCooler housing (see fig.1 over the page)

Push the cassette down and and the latch forward, ensure location by checking that the latch is flush with the front of the InterCooler<sup>™</sup> housing (see fig.1 below)

Remove the full collection bag and replace with a new bag

The button will illuminate green if the system is set up and functioning correctly

Please note: Ventilation can continue uninterrupted during bag replacement.

Figure 1: Ensure latch is flush with the front of the InterCooler housing.