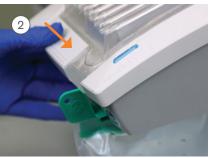

**Insert** the InterCooler **cassette** ensuring that the rear edge is located **beneath** the lip in the InterCooler base

Mount the InterCooler on to the appropriate InterCooler bracket

Push the cassette down and and the latch forward, ensure location by checking that the latch is flush with the front of the InterCooler housing (see fig.1 over the page)