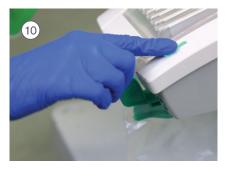

## Replacing the fluid collection bag\*

When the fluid collection bag is full the power button will flash blue

Insert a new collection bag

To replace the fluid collection bag press the InterCooler latch to release the cassette

Push the cassette down and and the latch forward, ensure location by checking that the latch is flush with the front of the InterCooler<sup>™</sup> housing (see fig.1 below)

Remove the full collection bag and replace with a new bag