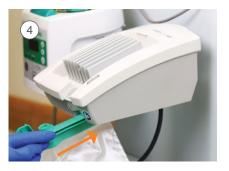

Insert the fluid collection bag into the InterCooler

**Connect** the **expiratory** heated wire **limb to** the 22mm **male** connector of the InterCooler **cassette** 

Connect the return limb to the 22mm female cassette connector