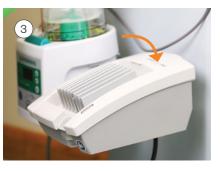

## Replacing the fluid collection bag\*

When the fluid collection bag is full the power button will flash blue

Insert a new collection bag

To replace the fluid collection bag press the InterCooler latch to release the cassette

Push the cassette down and and the latch forward, ensure location by checking that the latch is flush with the front of the InterCooler<sup>™</sup> housing (see fig.1 below)

Remove the full collection bag and replace with a new bag