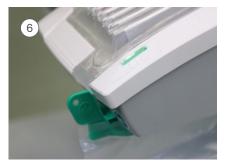

Push the cassette down and and the latch forward, ensure location by checking that the latch is flush with the front of the InterCooler<sup>™</sup> housing (see fig.1 below)

Remove the full collection bag and replace with a new bag

The button will illuminate green if the system is set up and functioning correctly

Please note: Ventilation can continue uninterrupted during bag replacement.

Figure 1: Ensure latch is flush with the front of the InterCooler housing.