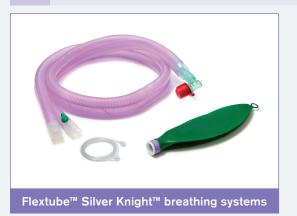

All systems benefit from an integrated monitoring line and Silver Knight anti-microbial additive improving patient safety and reducing the risk of cross contamination in the operating room.

| A                  |                                                                                                                                                                                                                                           |        |
|--------------------|-------------------------------------------------------------------------------------------------------------------------------------------------------------------------------------------------------------------------------------------|--------|
| Flextube™ S        | ilver Knight™ Breathing Systems                                                                                                                                                                                                           |        |
| Code               | Description                                                                                                                                                                                                                               | Box Qt |
| 2016016            | 22mm Flextube Silver Knight anti-microbial breathing system with 2L bag, and integral monitoring line, ≥ 1.6m                                                                                                                             | 1      |
| 2016024            | 22mm Flextube Silver Knight anti-microbial breathing system with 2L bag, and integral monitoring line, ≥ 2.4m                                                                                                                             |        |
| 2016032            | 22mm Flextube Silver Knight anti-microbial breathing system with 2L bag, and integral monitoring line, ≥ 3.2m                                                                                                                             |        |
| 2016036            | 22mm Flextube Silver Knight anti-microbial breathing system with 2L bag, and integral monitoring line, ≥ 3.6m                                                                                                                             |        |
| 2016040            | 22mm Flextube Silver Knight anti-microbial breathing system with 2L bag, and integral monitoring line, ≥ 4.0m                                                                                                                             |        |
| 2016048            | 22mm Flextube Silver Knight anti-microbial breathing system with 2L bag, and integral monitoring line, ≥ 4.8m                                                                                                                             |        |
| 2016056            | 22mm Flextube Silver Knight anti-microbial breathing system with 2L bag, and integral monitoring line, ≥ 5.6m                                                                                                                             |        |
| Jniflow™ Sil       | ver Knight™ Breathing Systems                                                                                                                                                                                                             |        |
| Code               | Description                                                                                                                                                                                                                               | Box Q  |
|                    |                                                                                                                                                                                                                                           |        |
| 2919016            | 30mm Uniflow Silver Knight anti-microbial coaxial breathing system with 2L bag, and integral monitoring line, ≥ 1.6m                                                                                                                      |        |
| 2919016<br>2919024 | 30mm Uniflow Silver Knight anti-microbial coaxial breathing system with 2L bag, and integral monitoring line, ≥ 1.6m 30mm Uniflow Silver Knight anti-microbial coaxial breathing system with 2L bag, and integral monitoring line, ≥ 2.4m |        |
|                    |                                                                                                                                                                                                                                           |        |