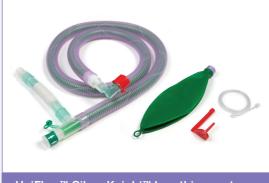

Compact<sup>™</sup> bagging limb

Prioritising patient safety, providing clinical choice