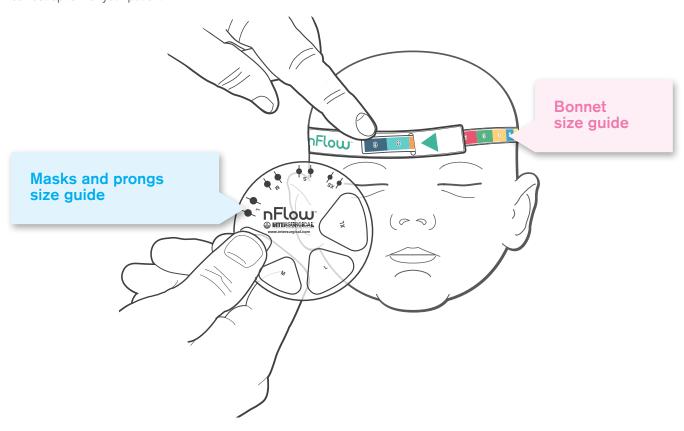

## A choice of patient interfaces and bonnets

Patient interfaces and CosyFit bonnets are supplied separately to avoid waste. Use the size guide provided to choose the correct option for your patient.

## 12 bonnets

Available separately in twelve colour-coded sizes. Each CosyFit bonnet includes 3 fixation pads to secure the tube support and bonnet ties.

## **Patient interface**

Masks and prongs are available separately in four size options. Made from soft, comfortable silicone to ensure optimal patient fit with minimal wastage.

We've made ordering easy. To make a complete system you can choose one product from group A and B, and choose a patient interface from C and/or D. At any time you can order separate items according to your needs.