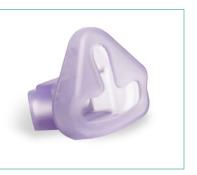

## **Patient interface**

Masks and prongs are available separately in four size options. Made from soft, comfortable silicone to ensure optimal patient fit with minimal wastage.

We've made ordering easy. To make a complete system you can choose one product from group A and B, and choose a patient interface from C and/or D. At any time you can order separate items according to your needs.