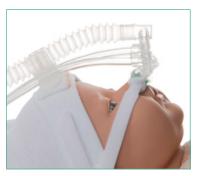

#### A choice for infant CPAP

The Intersurgical nFlow™ system offers a complete care solution for infant CPAP with established 'gas flip' technology, providing a low 'work of breathing' option as an alternative to ventilator CPAP.

### The CosyFit bonnet

The CosyFit bonnet makes attaching the generator simple and precise and helps create a secure yet gentle fit for even the most sensitive patients.