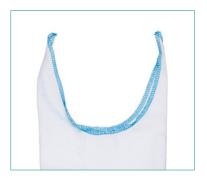

#### **Bonnet tie**

Soft and strong to maintain a comfortable and reliable fit throughout treatment