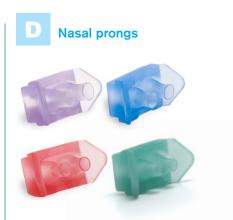

## **Patient interface**

Masks and prongs are available separately in four size options. Made from soft, comfortable silicone to ensure optimal patient fit with minimal wastage.

We've made ordering easy. To make a complete system you can choose one product from group A and B, and choose a patient interface from C and/or D. At any time you can order separate items according to your needs.

|            | Code                                                                                                                           | Description                                |                         | Box Oty. |
|------------|--------------------------------------------------------------------------------------------------------------------------------|--------------------------------------------|-------------------------|----------|
| A          | nFlow CosyFit breathing systems                                                                                                |                                            |                         |          |
| <b>③</b>   | 4800000 nFlow CosyFit infant CPAP heated wire breathing system. ≥ 1.6m                                                         |                                            |                         | 12       |
|            | 4800001 nFlow CosyFit infant CPAP heated wire breathing system. ≥ 1.8m                                                         |                                            |                         | 10       |
|            | 4800016 nFlow CosyFit infant CPAP heated wire breathing system with detachable monitoring line. ≥ 1.8m                         |                                            | monitoring line. ≥ 1.8m | 10       |
|            | 4861000 nFlow CosyFit infant CPAP heated wire breathing system for Fabian™ ventilators with detachable monitoring line. ≥ 1.8m |                                            |                         | 10       |
|            | nFlow CosyF                                                                                                                    | Fit bonnets                                | Size                    |          |
|            | 4907009                                                                                                                        | nFlow CosyFit, infant bonnet, navy         | Size 9 (40 - 42 cm)     | 10       |
|            | 4907008                                                                                                                        | nFlow CosyFit, infant bonnet, turquoise    | Size 8 (38 - 40 cm)     | 10       |
|            | 4907007                                                                                                                        | nFlow CosyFit, infant bonnet, orange       | Size 7 (36 - 38 cm)     | 10       |
|            | 4907006                                                                                                                        | nFlow CosyFit, infant bonnet, red          | Size 6 (34 - 36 cm)     | 10       |
|            | 4907005                                                                                                                        | nFlow CosyFit, infant bonnet, green        | Size 5 (32 - 34 cm)     | 20       |
|            | 4907004                                                                                                                        | nFlow CosyFit, infant bonnet, light orange | Size 4 (30 - 32 cm)     | 20       |
|            | 4907003                                                                                                                        | nFlow CosyFit, infant bonnet, blue         | Size 3 (28 - 30 cm)     | 20       |
|            | 4907002                                                                                                                        | nFlow CosyFit, infant bonnet, yellow       | Size 2 (26 - 28 cm)     | 20       |
|            | 4907001                                                                                                                        | nFlow CosyFit, infant bonnet, dark grey    | Size 1 (24 - 26 cm)     | 20       |
|            | 4907110                                                                                                                        | nFlow CosyFit, infant bonnet, pink         | Size 0 (22 - 24 cm)     | 20       |
|            | 4907100                                                                                                                        | nFlow CosyFit, infant bonnet, grey         | Size 00 (20 - 22 cm)    | 20       |
| $\bigcirc$ | 4907000                                                                                                                        | nFlow CosyFit, infant bonnet, white        | Size 000 (18 - 20 cm)   | 20       |
| С          | nFlow nasal                                                                                                                    | masks                                      | Size                    |          |
|            | 4716000                                                                                                                        | nFlow nasal mask                           | Extra large             | 30       |
|            | 4706000                                                                                                                        | nFlow nasal mask                           | Large                   | 30       |
|            | 4705000                                                                                                                        | nFlow nasal mask                           | Medium                  | 30       |
|            | 4704000                                                                                                                        | nFlow nasal mask                           | Small                   | 30       |
| D          | nFlow nasal prongs                                                                                                             |                                            | Size                    |          |
|            | 4703000                                                                                                                        | nFlow nasal prong                          | Large                   | 30       |
|            | 4702000                                                                                                                        | nFlow nasal prong                          | Medium                  | 30       |
|            | 4701000                                                                                                                        | nFlow nasal prong                          | Small                   | 30       |
|            | 4711000                                                                                                                        | nFlow nasal prong                          | Extra small             | 30       |