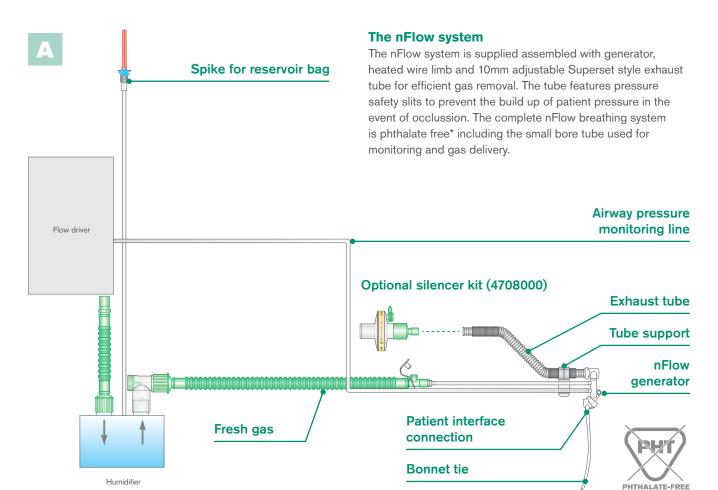

#### A choice for infant CPAP

The Intersurgical nFlow™ system offers a complete care solution for infant CPAP with established 'gas flip' technology, providing a low 'work of breathing' option as an alternative to ventilator CPAP.

### The CosyFit bonnet

The CosyFit bonnet makes attaching the generator simple and precise and helps create a secure yet gentle fit for even the most sensitive patients.

# **Tube support**

Lightweight and secure design for easy positioning and adjustment

#### **Bonnet tie**

Soft and strong to maintain a comfortable and reliable fit throughout treatment

#### **Bonnet**

Available in 12 sizes, the breathable cotton nFlow CosyFit bonnet includes 3 large attachment pads to help ensure a gentle and cosy fit for the smallest to largest patient.

<sup>\*</sup> excluding product code 4861000