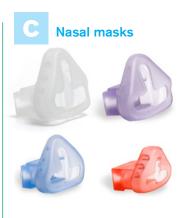

## **Patient interface**

Masks and prongs are available separately in four size options. Made from soft, comfortable silicone to ensure optimal patient fit with minimal wastage.

We've made ordering easy. To make a complete system you can choose one product from group A and B, and choose a patient interface from C and/or D. At any time you can order separate items according to your needs.

|            | Code                                                                                                                           | Description                                |                         | Box Oty. |
|------------|--------------------------------------------------------------------------------------------------------------------------------|--------------------------------------------|-------------------------|----------|
| A          | nFlow CosyFit breathing systems                                                                                                |                                            |                         |          |
| <b>③</b>   | 4800000 nFlow CosyFit infant CPAP heated wire breathing system. ≥ 1.6m                                                         |                                            |                         | 12       |
|            | 4800001 nFlow CosyFit infant CPAP heated wire breathing system. ≥ 1.8m                                                         |                                            |                         | 10       |
|            | 4800016 nFlow CosyFit infant CPAP heated wire breathing system with detachable monitoring line. ≥ 1.8m                         |                                            | monitoring line. ≥ 1.8m | 10       |
|            | 4861000 nFlow CosyFit infant CPAP heated wire breathing system for Fabian™ ventilators with detachable monitoring line. ≥ 1.8m |                                            |                         | 10       |
|            | nFlow CosyF                                                                                                                    | Fit bonnets                                | Size                    |          |
|            | 4907009                                                                                                                        | nFlow CosyFit, infant bonnet, navy         | Size 9 (40 - 42 cm)     | 10       |
|            | 4907008                                                                                                                        | nFlow CosyFit, infant bonnet, turquoise    | Size 8 (38 - 40 cm)     | 10       |
|            | 4907007                                                                                                                        | nFlow CosyFit, infant bonnet, orange       | Size 7 (36 - 38 cm)     | 10       |
|            | 4907006                                                                                                                        | nFlow CosyFit, infant bonnet, red          | Size 6 (34 - 36 cm)     | 10       |
|            | 4907005                                                                                                                        | nFlow CosyFit, infant bonnet, green        | Size 5 (32 - 34 cm)     | 20       |
|            | 4907004                                                                                                                        | nFlow CosyFit, infant bonnet, light orange | Size 4 (30 - 32 cm)     | 20       |
|            | 4907003                                                                                                                        | nFlow CosyFit, infant bonnet, blue         | Size 3 (28 - 30 cm)     | 20       |
|            | 4907002                                                                                                                        | nFlow CosyFit, infant bonnet, yellow       | Size 2 (26 - 28 cm)     | 20       |
|            | 4907001                                                                                                                        | nFlow CosyFit, infant bonnet, dark grey    | Size 1 (24 - 26 cm)     | 20       |
|            | 4907110                                                                                                                        | nFlow CosyFit, infant bonnet, pink         | Size 0 (22 - 24 cm)     | 20       |
|            | 4907100                                                                                                                        | nFlow CosyFit, infant bonnet, grey         | Size 00 (20 - 22 cm)    | 20       |
| $\bigcirc$ | 4907000                                                                                                                        | nFlow CosyFit, infant bonnet, white        | Size 000 (18 - 20 cm)   | 20       |
| С          | nFlow nasal                                                                                                                    | masks                                      | Size                    |          |
|            | 4716000                                                                                                                        | nFlow nasal mask                           | Extra large             | 30       |
|            | 4706000                                                                                                                        | nFlow nasal mask                           | Large                   | 30       |
|            | 4705000                                                                                                                        | nFlow nasal mask                           | Medium                  | 30       |
|            | 4704000                                                                                                                        | nFlow nasal mask                           | Small                   | 30       |
| D          | nFlow nasal prongs                                                                                                             |                                            | Size                    |          |
|            | 4703000                                                                                                                        | nFlow nasal prong                          | Large                   | 30       |
|            | 4702000                                                                                                                        | nFlow nasal prong                          | Medium                  | 30       |
|            | 4701000                                                                                                                        | nFlow nasal prong                          | Small                   | 30       |
|            | 4711000                                                                                                                        | nFlow nasal prong                          | Extra small             | 30       |