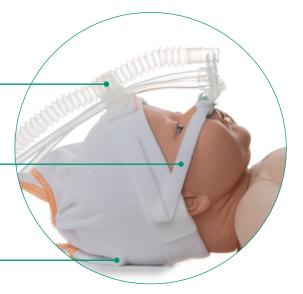

# **Tube support**

Lightweight and secure design for easy positioning and adjustment

#### **Bonnet tie**

Soft and strong to maintain a comfortable and reliable fit throughout treatment

#### **Bonnet**

Available in 12 sizes, the breathable cotton nFlow CosyFit bonnet includes 3 large attachment pads to help ensure a gentle and cosy fit for the smallest to largest patient.

<sup>\*</sup> excluding product code 4861000