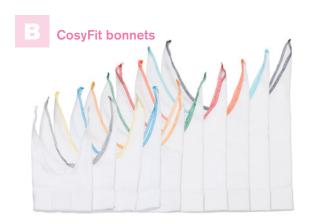

#### **Bonnet**

Available in 12 sizes, the breathable cotton nFlow CosyFit bonnet includes 3 large attachment pads to help ensure a gentle and cosy fit for the smallest to largest patient.

<sup>\*</sup> excluding product code 4861000

## 12 bonnets

Available separately in twelve colour-coded sizes. Each CosyFit bonnet includes 3 fixation pads to secure the tube support and bonnet ties.

|            | Code                                                                                                                           | Description                                |                         | Box Oty. |
|------------|--------------------------------------------------------------------------------------------------------------------------------|--------------------------------------------|-------------------------|----------|
| A          | nFlow CosyFit breathing systems                                                                                                |                                            |                         |          |
| <b>③</b>   | 4800000 nFlow CosyFit infant CPAP heated wire breathing system. ≥ 1.6m                                                         |                                            |                         | 12       |
|            | 4800001 nFlow CosyFit infant CPAP heated wire breathing system. ≥ 1.8m                                                         |                                            |                         | 10       |
|            | 4800016 nFlow CosyFit infant CPAP heated wire breathing system with detachable monitoring line. ≥ 1.8m                         |                                            | monitoring line. ≥ 1.8m | 10       |
|            | 4861000 nFlow CosyFit infant CPAP heated wire breathing system for Fabian™ ventilators with detachable monitoring line. ≥ 1.8m |                                            |                         | 10       |
|            | nFlow CosyF                                                                                                                    | Fit bonnets                                | Size                    |          |
|            | 4907009                                                                                                                        | nFlow CosyFit, infant bonnet, navy         | Size 9 (40 - 42 cm)     | 10       |
|            | 4907008                                                                                                                        | nFlow CosyFit, infant bonnet, turquoise    | Size 8 (38 - 40 cm)     | 10       |
|            | 4907007                                                                                                                        | nFlow CosyFit, infant bonnet, orange       | Size 7 (36 - 38 cm)     | 10       |
|            | 4907006                                                                                                                        | nFlow CosyFit, infant bonnet, red          | Size 6 (34 - 36 cm)     | 10       |
|            | 4907005                                                                                                                        | nFlow CosyFit, infant bonnet, green        | Size 5 (32 - 34 cm)     | 20       |
|            | 4907004                                                                                                                        | nFlow CosyFit, infant bonnet, light orange | Size 4 (30 - 32 cm)     | 20       |
|            | 4907003                                                                                                                        | nFlow CosyFit, infant bonnet, blue         | Size 3 (28 - 30 cm)     | 20       |
|            | 4907002                                                                                                                        | nFlow CosyFit, infant bonnet, yellow       | Size 2 (26 - 28 cm)     | 20       |
|            | 4907001                                                                                                                        | nFlow CosyFit, infant bonnet, dark grey    | Size 1 (24 - 26 cm)     | 20       |
|            | 4907110                                                                                                                        | nFlow CosyFit, infant bonnet, pink         | Size 0 (22 - 24 cm)     | 20       |
|            | 4907100                                                                                                                        | nFlow CosyFit, infant bonnet, grey         | Size 00 (20 - 22 cm)    | 20       |
| $\bigcirc$ | 4907000                                                                                                                        | nFlow CosyFit, infant bonnet, white        | Size 000 (18 - 20 cm)   | 20       |
| С          | nFlow nasal                                                                                                                    | masks                                      | Size                    |          |
|            | 4716000                                                                                                                        | nFlow nasal mask                           | Extra large             | 30       |
|            | 4706000                                                                                                                        | nFlow nasal mask                           | Large                   | 30       |
|            | 4705000                                                                                                                        | nFlow nasal mask                           | Medium                  | 30       |
|            | 4704000                                                                                                                        | nFlow nasal mask                           | Small                   | 30       |
| D          | nFlow nasal prongs                                                                                                             |                                            | Size                    |          |
|            | 4703000                                                                                                                        | nFlow nasal prong                          | Large                   | 30       |
|            | 4702000                                                                                                                        | nFlow nasal prong                          | Medium                  | 30       |
|            | 4701000                                                                                                                        | nFlow nasal prong                          | Small                   | 30       |
|            | 4711000                                                                                                                        | nFlow nasal prong                          | Extra small             | 30       |