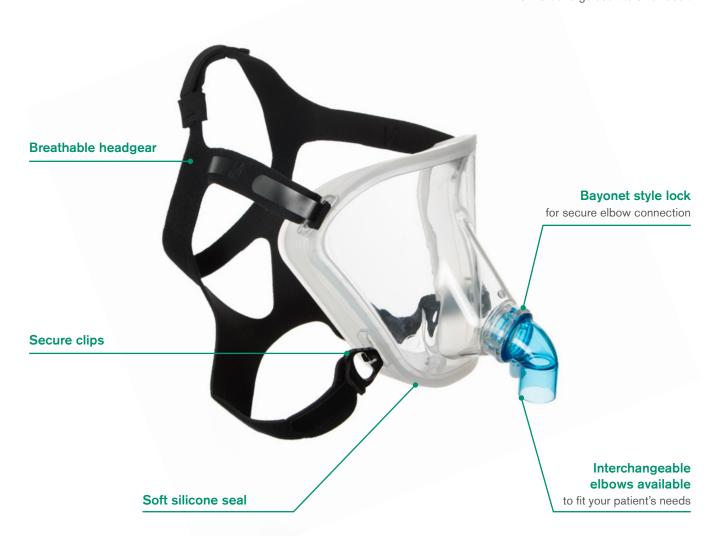

### BiTrac™ MaxShield Select™

Our total face mask, the BiTrac MaxShield Select, avoids the nose and disperses pressure over a larger surface area while reducing claustrophobia for the patient. Our interchangeable elbows greatly reduce waste since you can easily remove and replace the mask's elbow when transitioning patients between standard ventilators and bilevel machines.

# 3 sizes available from extra large adult to small adult