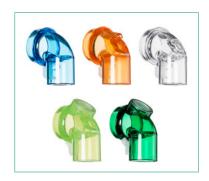

### BiTrac™ MaxShield Select™

Our total face mask, the BiTrac MaxShield Select, avoids the nose and disperses pressure over a larger surface area while reducing claustrophobia for the patient. Our interchangeable elbows greatly reduce waste since you can easily remove and replace the mask's elbow when transitioning patients between standard ventilators and bilevel machines.

### Interchangeable elbows

| Code     | Description                                                                                       | Box Oty. |
|----------|---------------------------------------------------------------------------------------------------|----------|
| 313-9599 | BiTrac Select interchangeable standard non-vented elbow                                           | 10       |
| 313-9593 | BiTrac Select interchangeable vented elbow with anti-asphyxiation valve                           | 10       |
| 313-9598 | BiTrac Select interchangeable non-vented elbow with anti-asphyxiation valve                       | 10       |
| 313-9596 | BiTrac Select interchangeable non-vented elbow with anti-asphyxiation valve and bronchoscopy port | 10       |
| 313-9597 | BiTrac Select interchangeable non-vented elbow with bronchoscopy port                             | 10       |