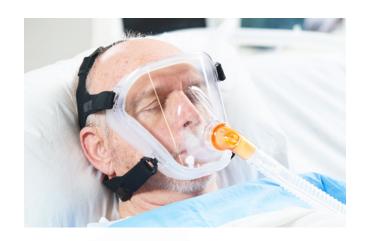

### BiTrac™ MaxShield Select™

Our total face mask, the BiTrac MaxShield Select, avoids the nose and disperses pressure over a larger surface area while reducing claustrophobia for the patient. Our interchangeable elbows greatly reduce waste since you can easily remove and replace the mask's elbow when transitioning patients between standard ventilators and bilevel machines.