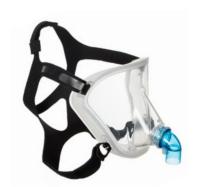

# BiTrac™ MaxShield Select™

Total face mask for Non-invasive Ventilation

Critical Care • Pulmodyne®

### BiTrac™ MaxShield Select™

Our total face mask, the BiTrac MaxShield Select, avoids the nose and disperses pressure over a larger surface area while reducing claustrophobia for the patient. Our interchangeable elbows greatly reduce waste since you can easily remove and replace the mask's elbow when transitioning patients between standard ventilators and bilevel machines.