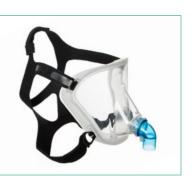

# BiTrac™ MaxShield Select™

Total face mask for Non-invasive Ventilation

Critical Care • Pulmodyne®

### BiTrac™ MaxShield Select™

Our total face mask, the BiTrac MaxShield Select, avoids the nose and disperses pressure over a larger surface area while reducing claustrophobia for the patient. Our interchangeable elbows greatly reduce waste since you can easily remove and replace the mask's elbow when transitioning patients between standard ventilators and bilevel machines.