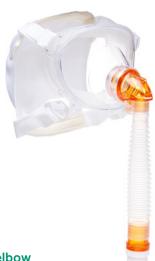

### BiTrac™ MaxShield Select™

Our total face mask, the BiTrac MaxShield Select, avoids the nose and disperses pressure over a larger surface area while reducing claustrophobia for the patient. Our interchangeable elbows greatly reduce waste since you can easily remove and replace the mask's elbow when transitioning patients between standard ventilators and bilevel machines.

# BiTrac™ MaxShield Select™ total face mask with interchangeable vented elbow with anti-asphyxiation valve

| Code     | Description                                                                                                               | Box Qty. |
|----------|---------------------------------------------------------------------------------------------------------------------------|----------|
| 313-9555 | BiTrac MaxShield Select total face mask with interchangeable vented elbow with anti-asphyxiation valve, extra large adult | 10       |
| 313-9552 | BiTrac MaxShield Select total face mask with interchangeable vented elbow with anti-asphyxiation valve, large adult       | 10       |
| 313-9554 | BiTrac MaxShield Select total face mask with interchangeable vented elbow with anti-asphyxiation valve, small adult       | 10       |

## BiTrac MaxShield Select total face mask with interchangeable standard non-vented elbow

| Code     | Description                                                                                               | Box Qty. |
|----------|-----------------------------------------------------------------------------------------------------------|----------|
| 313-9556 | BiTrac MaxShield Select total face mask with interchangeable standard non-vented elbow, extra large adult | 10       |
| 313-9553 | BiTrac MaxShield Select total face mask with interchangeable standard non-vented elbow, large adult       | 10       |
| 313-9551 | BiTrac MaxShield Select total face mask with interchangeable standard non-vented elbow, small adult       | 10       |