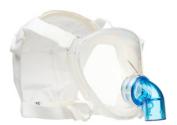

### BiTrac™ MaxShield Select™

Our total face mask, the BiTrac MaxShield Select, avoids the nose and disperses pressure over a larger surface area while reducing claustrophobia for the patient. Our interchangeable elbows greatly reduce waste since you can easily remove and replace the mask's elbow when transitioning patients between standard ventilators and bilevel machines.

# BiTrac™ MaxShield Select™ paediatric total face mask with interchangeable vented elbow with anti-asphyxiation valve

|          | Code Description |                                                                                                                                                                                      | Box Qty. |
|----------|------------------|--------------------------------------------------------------------------------------------------------------------------------------------------------------------------------------|----------|
|          | 313-9527         | BiTrac MaxShield Select paediatric total face mask with interchangeable vented elbow with anti-asphyxiation valve, 15 cm extender tube with 22M swivel connection, extra small       | 10       |
| <b>③</b> | 313-9526         | BiTrac MaxShield Select paediatric total face mask with interchangeable vented elbow with anti-asphyxiation valve, 15 cm extender tube with 22M swivel connection, extra extra small | 10       |

#### BiTrac MaxShield Select paediatric total face mask with interchangeable standard non-vented elbow

|          | Code     | Description                                                                                                          | Box Oty. |
|----------|----------|----------------------------------------------------------------------------------------------------------------------|----------|
| <b>③</b> | 313-9525 | BiTrac MaxShield Select paediatric total face mask with interchangeable standard non-vented elbow, extra small       | 10       |
|          | 313-9524 | BiTrac MaxShield Select paediatric total face mask with interchangeable standard non-vented elbow, extra extra small | 10       |