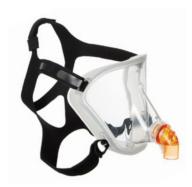

# BiTrac™ MaxShield Select™

Total face mask for Non-invasive Ventilation

Critical Care • Pulmodyne®

### BiTrac™ MaxShield Select™

Our total face mask, the BiTrac MaxShield Select, avoids the nose and disperses pressure over a larger surface area while reducing claustrophobia for the patient. Our interchangeable elbows greatly reduce waste since you can easily remove and replace the mask's elbow when transitioning patients between standard ventilators and bilevel machines.