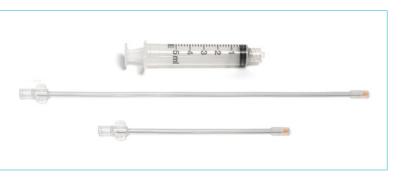

| Code     | Description                                           | Box Qty. |
|----------|-------------------------------------------------------|----------|
| REACH600 | DART-Reach atomisation device with 5ml syringe, 218mm | 25       |
| REACH700 | DART-Reach atomisation device, 218mm                  | 25       |
| REACH720 | DART-Reach atomisation device, 117mm                  | 25       |