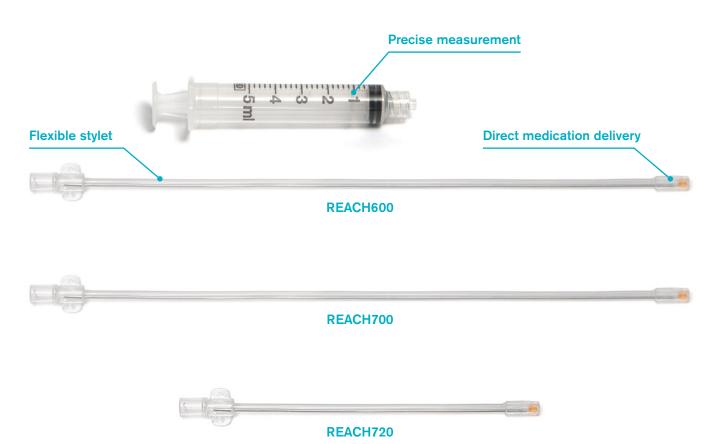

## DART-Reach™ laryngo-tracheal mucosal atomisation device

Deliver medication quickly and effectively for difficult airways with the DART-Reach. The device has a flexible stylet, which allows for a customised approach and can be used in a variety of procedures, for example awake intubations, transoesophageal echocardiograms, or difficult airways.

| Code     | Description                                           | Box Qty. |
|----------|-------------------------------------------------------|----------|
| REACH600 | DART-Reach atomisation device with 5ml syringe, 218mm | 25       |
| REACH700 | DART-Reach atomisation device, 218mm                  | 25       |
| REACH720 | DART-Reach atomisation device, 117mm                  | 25       |