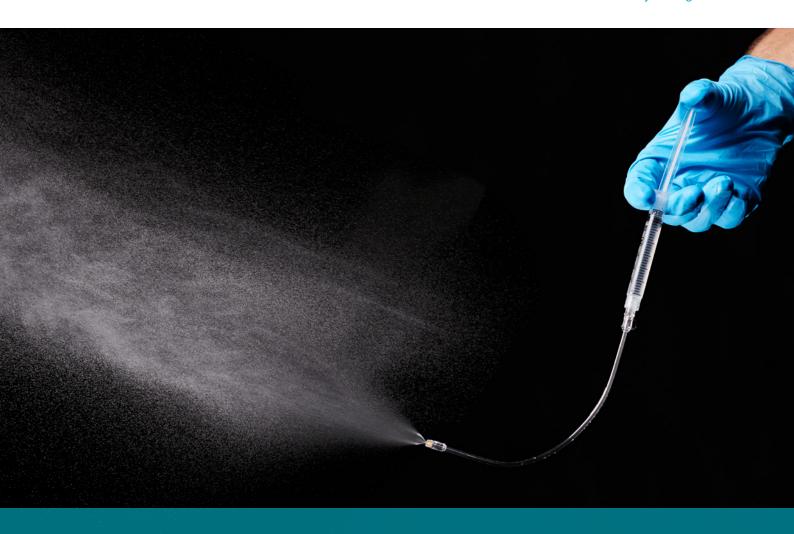

## **DART**-Reach<sup>™</sup>

Laryngo-tracheal mucosal atomisation device

**Airway Management** • Pulmodyne®

## DART-Reach™ laryngo-tracheal mucosal atomisation device

Deliver medication quickly and effectively for difficult airways with the DART-Reach. The device has a flexible stylet, which allows for a customised approach and can be used in a variety of procedures, for example awake intubations, transoesophageal echocardiograms, or difficult airways.