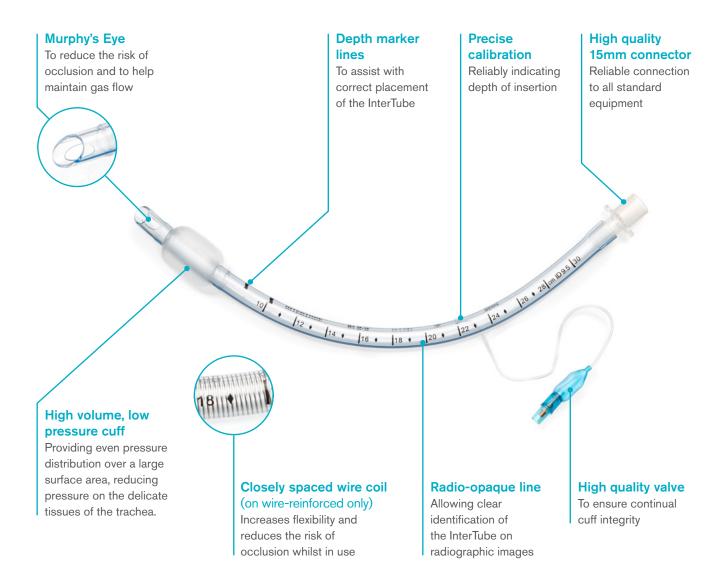

### Intersurgical InterTube™ tracheal tubes

Designed for use in anaesthesia, A&E and emergency medicine, the Intersurgical InterTube range offers three varieties of tracheal tube: cuffed, reinforced and uncuffed, in a comprehensive range of sizes from paediatric to adult. Supplied sterile, individually packed, latex free and for single use.