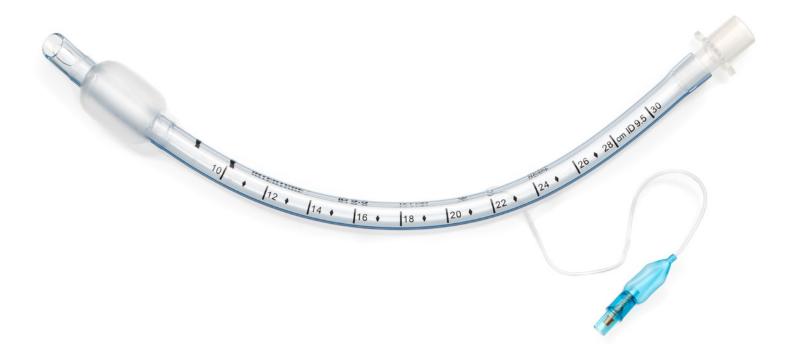

### Intersurgical InterTube™ tracheal tubes

Designed for use in anaesthesia, A&E and emergency medicine, the Intersurgical InterTube range offers three varieties of tracheal tube: cuffed, reinforced and uncuffed, in a comprehensive range of sizes from paediatric to adult. Supplied sterile, individually packed, latex free and for single use.

#### Cuffed

| Code      | Description                     | Size (Inner Diameter) | Box Oty. |
|-----------|---------------------------------|-----------------------|----------|
| 9040100   | InterTube tracheal tube, cuffed | 10.0mm                | 10       |
| 9040095 🚳 | InterTube tracheal tube, cuffed | 9.5mm                 | 10       |
| 9040090   | InterTube tracheal tube, cuffed | 9.0mm                 | 10       |
| 9040085   | InterTube tracheal tube, cuffed | 8.5mm                 | 10       |
| 9040080   | InterTube tracheal tube, cuffed | 8.0mm                 | 10       |
| 9040075   | InterTube tracheal tube, cuffed | 7.5mm                 | 10       |
| 9040070   | InterTube tracheal tube, cuffed | 7.0mm                 | 10       |
| 9040065   | InterTube tracheal tube, cuffed | 6.5mm                 | 10       |
| 9040060   | InterTube tracheal tube, cuffed | 6.0mm                 | 10       |
| 9040055   | InterTube tracheal tube, cuffed | 5.5mm                 | 10       |
| 9040050   | InterTube tracheal tube, cuffed | 5.0mm                 | 10       |
| 9040045   | InterTube tracheal tube, cuffed | 4.5mm                 | 10       |