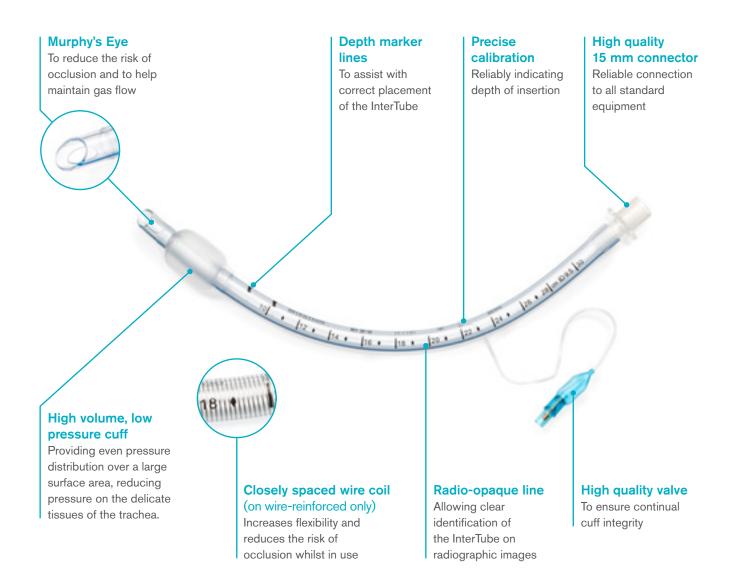

## InterTube™ tracheal tubes

Designed for use in anaesthesia, A&E and emergency medicine, the InterTube range offers three varieties of tracheal tube: cuffed, reinforced and uncuffed, in a comprehensive range of sizes from paediatric to adult. Supplied sterile, individually packed, latex free and for single use.