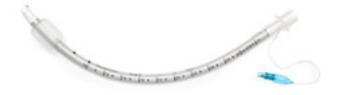

### Wire-reinforced

| Carda     | Description                                     |                       | Dev Ol   |
|-----------|-------------------------------------------------|-----------------------|----------|
| Code      | Description                                     | Size (Inner Diameter) | Box Qty. |
| 9060100   | InterTube tracheal tube, wire-reinforced cuffed | 10.0 mm               | 10       |
| 9060095   | InterTube tracheal tube, wire-reinforced cuffed | 9.5 mm                | 10       |
| 9060090   | InterTube tracheal tube, wire-reinforced cuffed | 9.0 mm                | 10       |
| 9060085 👁 | InterTube tracheal tube, wire-reinforced cuffed | 8.5 mm                | 10       |
| 9060080   | InterTube tracheal tube, wire-reinforced cuffed | 8.0 mm                | 10       |
| 9060075   | InterTube tracheal tube, wire-reinforced cuffed | 7.5 mm                | 10       |
| 9060070   | InterTube tracheal tube, wire-reinforced cuffed | 7.0 mm                | 10       |
| 9060065   | InterTube tracheal tube, wire-reinforced cuffed | 6.5 mm                | 10       |
| 9060060   | InterTube tracheal tube, wire-reinforced cuffed | 6.0 mm                | 10       |
| 9060055   | InterTube tracheal tube, wire-reinforced cuffed | 5.5 mm                | 10       |
| 9060050   | InterTube tracheal tube, wire-reinforced cuffed | 5.0 mm                | 10       |
| 9060045   | InterTube tracheal tube, wire-reinforced cuffed | 4.5 mm                | 10       |

Illustrated Sterile