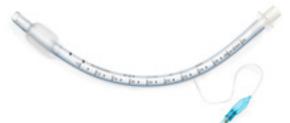

### Cuffed

| Code      | Description                     | Size (Inner Diameter) | Box Qty. |   |
|-----------|---------------------------------|-----------------------|----------|---|
| 9040100   | InterTube tracheal tube, cuffed | 10.0 mm               | 10       | 8 |
| 9040095 💿 | InterTube tracheal tube, cuffed | 9.5 mm                | 10       | 8 |
| 9040090   | InterTube tracheal tube, cuffed | 9.0 mm                | 10       | 8 |
| 9040085   | InterTube tracheal tube, cuffed | 8.5 mm                | 10       | 8 |
| 9040080   | InterTube tracheal tube, cuffed | 8.0 mm                | 10       | 8 |
| 9040075   | InterTube tracheal tube, cuffed | 7.5 mm                | 10       | 8 |
| 9040070   | InterTube tracheal tube, cuffed | 7.0 mm                | 10       | 8 |
| 9040065   | InterTube tracheal tube, cuffed | 6.5 mm                | 10       | 8 |
| 9040060   | InterTube tracheal tube, cuffed | 6.0 mm                | 10       | 8 |
| 9040055   | InterTube tracheal tube, cuffed | 5.5 mm                | 10       | 8 |
| 9040050   | InterTube tracheal tube, cuffed | 5.0 mm                | 10       | 8 |
| 9040045   | InterTube tracheal tube, cuffed | 4.5 mm                | 10       | 8 |

Illustrated Sterile