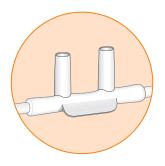

# **Curved / Flared prongs:**

Combines the benefits of both the above designs

**Straight prongs** 