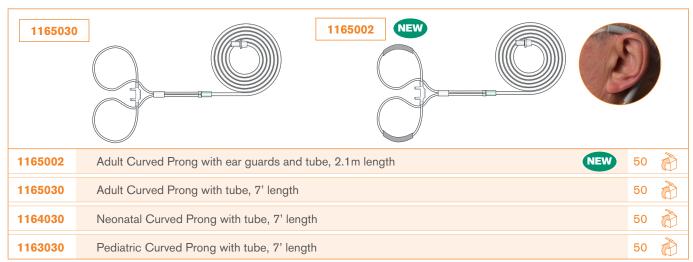

# Now available with ear guards

Ear guards, an additional comfort benefit, are pre-attached to the cannula and designed for patient satisfaction.

# **Curved prongs:**

Improved anatomical fit

#### **Ordering information**