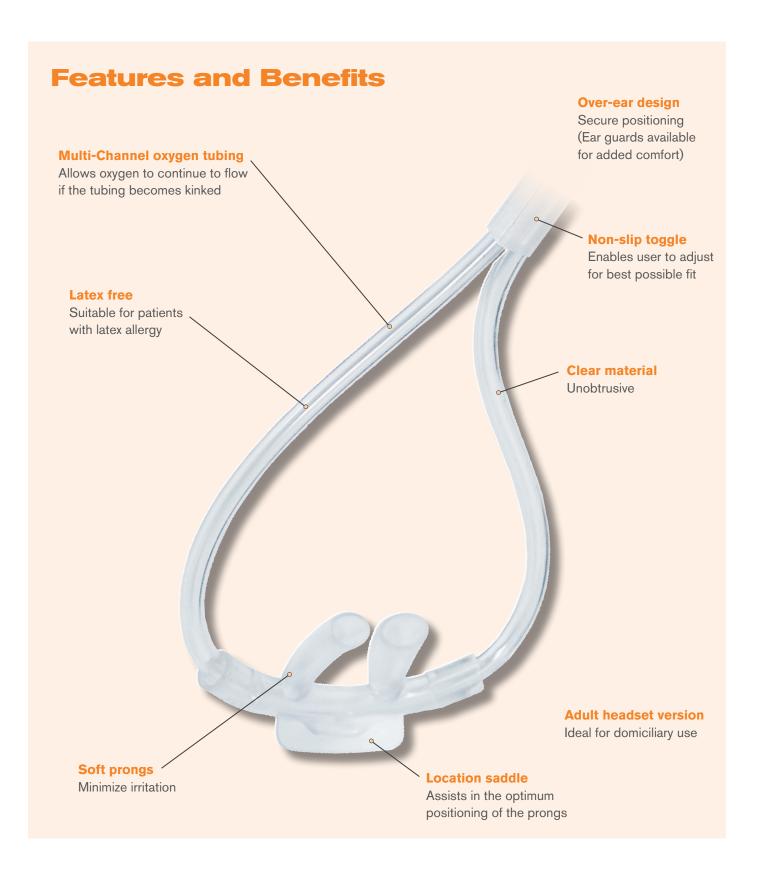

# **Choice of options**

Product choices are available to suit neonatal, pediatric and adult patients. The following prong shapes are also available:

- Curved
- Flared
- Curved/Flared
- Straight

All oxygen tubing in the range is manufactured in a 'multi-channel' design, which permits oxygen flow even if the tubing is 'kinked'.

# Now available with ear guards

Ear guards, an additional comfort benefit, are pre-attached to the cannula and designed for patient satisfaction.