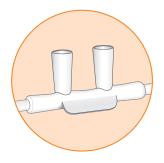

of cannula for adults, pediatrics and neonates









# **Nasal Cannula**

Intersurgical is pleased to offer a complete range of nasal cannula. This comprehensive range is entirely latex-free and includes designs suitable for use with adults, pediatrics and neonates.

# **Choice of options**

Product choices are available to suit neonatal, pediatric and adult patients. The following prong shapes are also available:

- Curved
- Flared
- Curved/Flared
- Straight

All oxygen tubing in the range is manufactured in a 'multi-channel' design, which permits oxygen flow even if the tubing is 'kinked'.

# Now available with ear guards

Ear guards, an additional comfort benefit, are pre-attached to the cannula and designed for patient satisfaction.



# **Curved prongs:**

Improved anatomical fit



# Flared prongs:

Slows down the flow of oxygen



# **Curved / Flared prongs:**

Combines the benefits of both the above designs



**Straight prongs** 



#### **Ordering information**