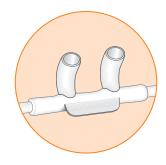

# **Nasal Cannula**

Intersurgical is pleased to offer a complete range of nasal cannula. This comprehensive range is entirely latex-free and includes designs suitable for use with adults, pediatrics and neonates.

# **Choice of options**

Product choices are available to suit neonatal, pediatric and adult patients. The following prong shapes are also available:

- Curved
- Flared
- Curved/Flared
- Straight

All oxygen tubing in the range is manufactured in a 'multi-channel' design, which permits oxygen flow even if the tubing is 'kinked'.

# Now available with ear guards

Ear guards, an additional comfort benefit, are pre-attached to the cannula and designed for patient satisfaction.



# **Curved prongs:**

Improved anatomical fit



# Flared prongs:

Slows down the flow of oxygen



# **Curved / Flared prongs:**

Combines the benefits of both the above designs



**Straight prongs** 



#### **Ordering information**