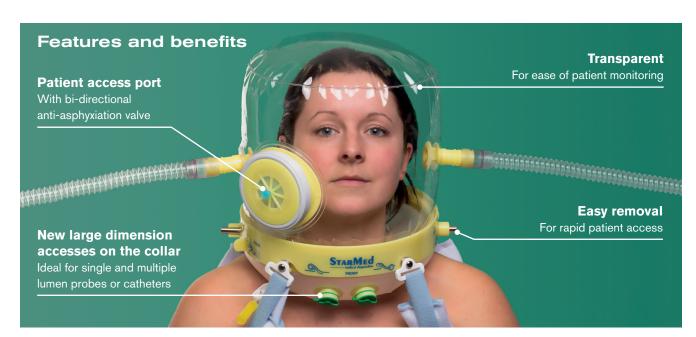

## **Advantages**

- Allows rapid access to the patient during nursing procedures or in case of emergency
- One operator can easily remove the upper part of the hood and have full access to the patient
- Probes and catheters can remain in place, on the patient, connected to the lower part of the hood

## **Technical Features**

- 22M connectors compliant to ISO standard
- Built in inflatable neck cushion for added patient comfort
- Comfortable and atraumatic underarm fastening straps
- Other fastening accessories are available if required
- Two new larger access ports on the collar for probes or catheters of 3.5-7.0mm Ø
- Patient access port with screw cap. Fitted with bi-directional anti-asphyxiation valve which opens automatically in the event of pressure failure
- Airtight sealing of the system is achieved by an elastic membrane making contact with the upper part of the torso, once the hood is inflated

Read more evidence on www.intersurgical.com.au

CaStar R Up openable hood for NIV with bi-directional anti-asphyxiation valve and patient access port, inflatable neck cushion and inflation bulb, ear plugs and measuring tape