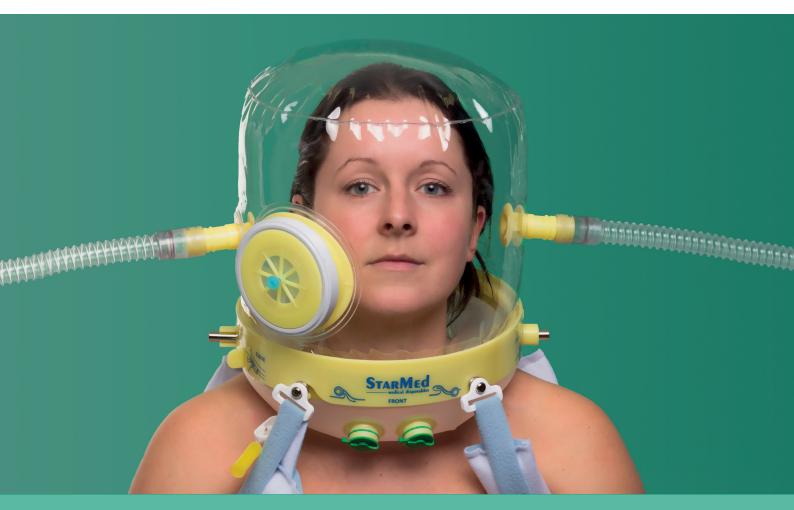

## StarMed CaStar R Up openable hood for NIV

Openable CaStar R Up is a comfortable, versatile and lightweight patient interface for non-invasive mechanical ventilation (NIV) designed to offer an alternative to traditional methods of NIV delivery. The CaStar R Up is well tolerated for extended periods and can reduce the risks associated with both endotracheal intubation and face mask use. It can be used in both semi-recumbent and supine positions providing an ideal option for NIV therapy.

## **Technical Features**

- 22M connectors compliant to ISO standard
- Built in inflatable neck cushion for added patient comfort
- Comfortable and atraumatic underarm fastening straps
- Other fastening accessories are available if required
- Two new larger access ports on the collar for probes or catheters of 3.5-7.0mm Ø
- Patient access port with screw cap. Fitted with bi-directional anti-asphyxiation valve which opens automatically in the event of pressure failure
- Airtight sealing of the system is achieved by an elastic membrane making contact with the upper part of the torso, once the hood is inflated