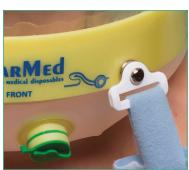

## **Advantages**

- Allows rapid access to the patient during nursing procedures or in case of emergency
- One operator can easily remove the upper part of the hood and have full access to the patient
- Probes and catheters can remain in place, on the patient, connected to the lower part of the hood

## **Technical Features**

- 22M connectors compliant to ISO standard
- Built in inflatable neck cushion for added patient comfort
- Comfortable and atraumatic underarm fastening straps
- Other fastening accessories are available if required
- Two new larger access ports on the collar for probes or catheters of 3.5-7.0mm Ø
- Patient access port with screw cap. Fitted with bi-directional anti-asphyxiation valve which opens automatically in the event of pressure failure
- Airtight sealing of the system is achieved by an elastic membrane making contact with the upper part of the torso, once the hood is inflated