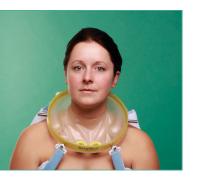

## **Technical Features**

- 22M connectors compliant to ISO standard
- Built in inflatable neck cushion for added patient comfort
- Comfortable and atraumatic underarm fastening straps
- Other fastening accessories are available if required
- Two new larger access ports on the collar for probes or catheters of 3.5-7.0mm Ø
- Patient access port with screw cap. Fitted with bi-directional anti-asphyxiation valve which opens automatically in the event of pressure failure
- Airtight sealing of the system is achieved by an elastic membrane making contact with the upper part of the torso, once the hood is inflated