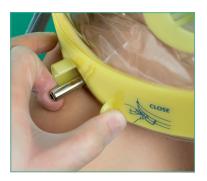

## **Technical Features**

- 22M connectors compliant to ISO standard
- Built in inflatable neck cushion for added patient comfort
- Comfortable and atraumatic underarm fastening straps
- Other fastening accessories are available if required
- Two new larger access ports on the collar for probes or catheters of 3.5-7.0mm Ø
- Patient access port with screw cap. Fitted with bi-directional anti-asphyxiation valve which opens automatically in the event of pressure failure
- Airtight sealing of the system is achieved by an elastic membrane making contact with the upper part of the torso, once the hood is inflated